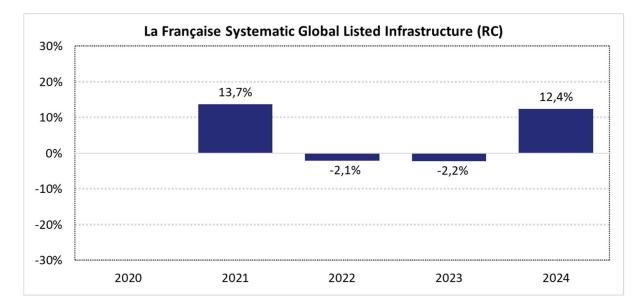

## **Past Performance**

- This chart shows the performance of the fund's share class as a percentage of loss or gain per year over the last 5 years. Based on the chart, you can assess how the fund has been managed in the past.
- Past performance is not a reliable indicator of future performance. Markets may develop in a completely different way in the future.
- Past performance considers all costs and fees, except for the front-end load.
- The (RC) share class of La Française Systematic Global Listed Infrastructure was launched on 20.07.2020.
- Historical performance has been calculated in EUR.